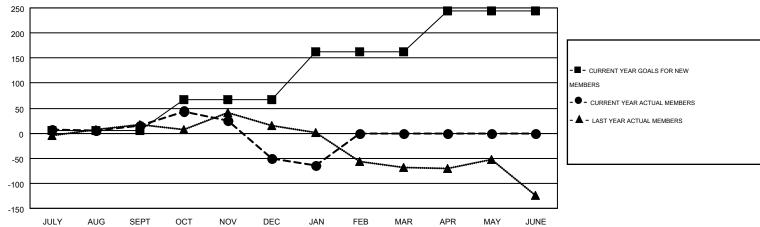

## MONTHLY MEMBERSHIP PROGRESS REPORT

Results as of: 1/31/2015 **LOCATION: LOUISIANA** 

Multiple District 8

HAL GRIFFIN GMT CA 1

|               |                  | Clubs            |                  |                  |                       |                    | Members                                |                    |                  |
|---------------|------------------|------------------|------------------|------------------|-----------------------|--------------------|----------------------------------------|--------------------|------------------|
|               | RESUL            | TS FOR 2014-2015 |                  |                  | RESULTS FOR 2014-2015 |                    |                                        |                    |                  |
| QUARTER       | NEW CLUB<br>GOAL | NEW CLUBS        | DROPPED<br>CLUBS | NET<br>GAIN/LOSS | QUARTER               | NEW MEMBER<br>GOAL | CHARTER AND<br>NEW<br>MEMBERS<br>ADDED | DROPPED<br>MEMBERS | NET<br>GAIN/LOSS |
| JULY/AUG/SEPT | 0                | 1                | 1                | 0                | JULY/AUG/SEPT         | 6                  | 198                                    | 183                | 15               |
| OCT/NOV/DEC   | 2                | 1                | 4                | -3               | OCT/NOV/DEC           | 61                 | 135                                    | 200                | -65              |
| JAN/FEB/MAR   | 3                | 0                | 2                | -2               | JAN/FEB/MAR           | 96                 | 58                                     | 72                 | -14              |
| APR/MAY/JUNE  | 3                | 0                | 0                | 0                | APR/MAY/JUNE          | 81                 | 0                                      | 0                  | 0                |