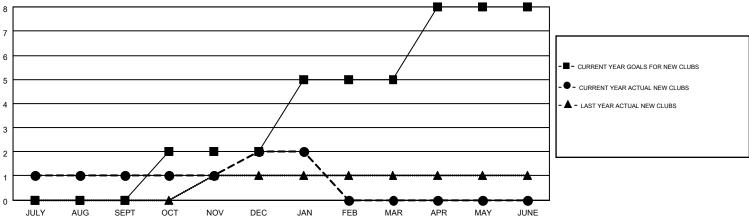

## MONTHLY MEMBERSHIP PROGRESS REPORT

Results as of: 1/31/2015 **LOCATION: LOUISIANA** 

Multiple District 8

HAL GRIFFIN GMT CA 1

|               |                  | Clubs            |                  |                  |                       |                    | Members                                |                    |                  |
|---------------|------------------|------------------|------------------|------------------|-----------------------|--------------------|----------------------------------------|--------------------|------------------|
|               | RESUL            | TS FOR 2014-2015 |                  |                  | RESULTS FOR 2014-2015 |                    |                                        |                    |                  |
| QUARTER       | NEW CLUB<br>GOAL | NEW CLUBS        | DROPPED<br>CLUBS | NET<br>GAIN/LOSS | QUARTER               | NEW MEMBER<br>GOAL | CHARTER AND<br>NEW<br>MEMBERS<br>ADDED | DROPPED<br>MEMBERS | NET<br>GAIN/LOSS |
| JULY/AUG/SEPT | 0                | 1                | 1                | 0                | JULY/AUG/SEPT         | 6                  | 198                                    | 183                | 15               |
| OCT/NOV/DEC   | 2                | 1                | 4                | -3               | OCT/NOV/DEC           | 61                 | 135                                    | 200                | -65              |
| JAN/FEB/MAR   | 3                | 0                | 2                | -2               | JAN/FEB/MAR           | 96                 | 58                                     | 72                 | -14              |
| APR/MAY/JUNE  | 3                | 0                | 0                | 0                | APR/MAY/JUNE          | 81                 | 0                                      | 0                  | 0                |